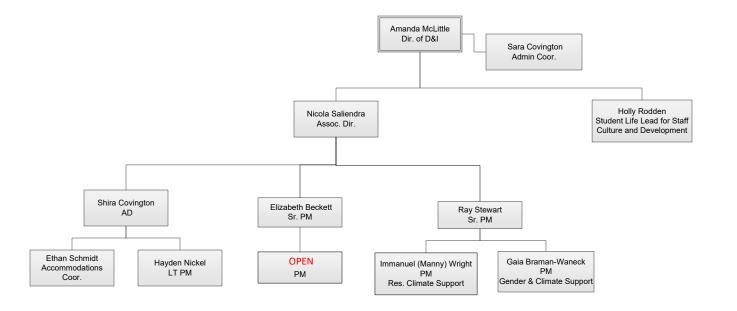

## Michigan Housing Community Connections and Engagement Org Chart 2024 - 2025

Updated: 05/08/25