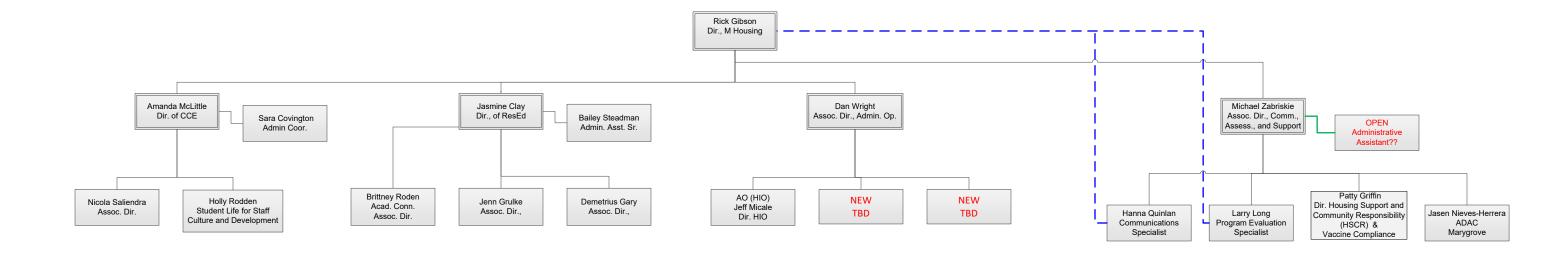

**Michigan Housing Unit Org Chart Org Chart** 2024 - 2025

Updated: 05/08/25

## THE INFORMATION IN THIS BOX HAS NOT BEEN UPDATED

NOTES: This organizational chart represents the entire M Housing Unit. There are currently 90+ full-time positions that

Following is a summary of our various undergraduate, graduate and professional student staff positions. As of today we have **589 student staff** members: