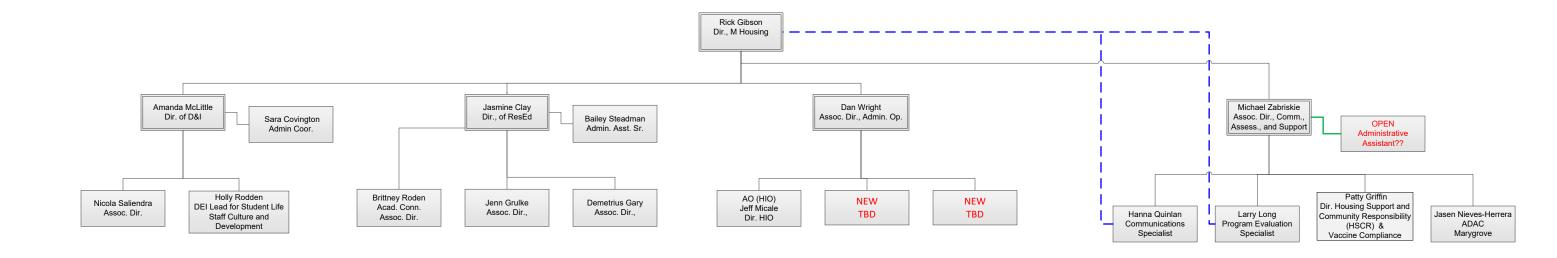

**Michigan Housing Unit Org Chart Org Chart** 2024 - 2025

**Updated: 02/17/25** 

## THE INFORMATION IN THIS BOX HAS NOT BEEN UPDATED

NOTES: This organizational chart represents the entire M Housing Unit. There are currently 90+ full-time positions that

Following is a summary of our various undergraduate, graduate and professional student staff positions. As of today we have **589 student staff** members: