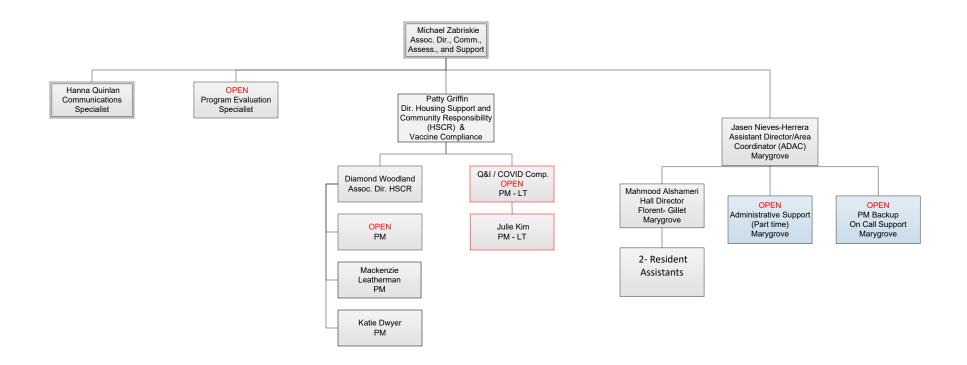

# Michigan Housing Administrative Operations Org Chart 2024 - 2025

Michigan Housing Communications, Assessment, Support Org Chart 2024 - 2025