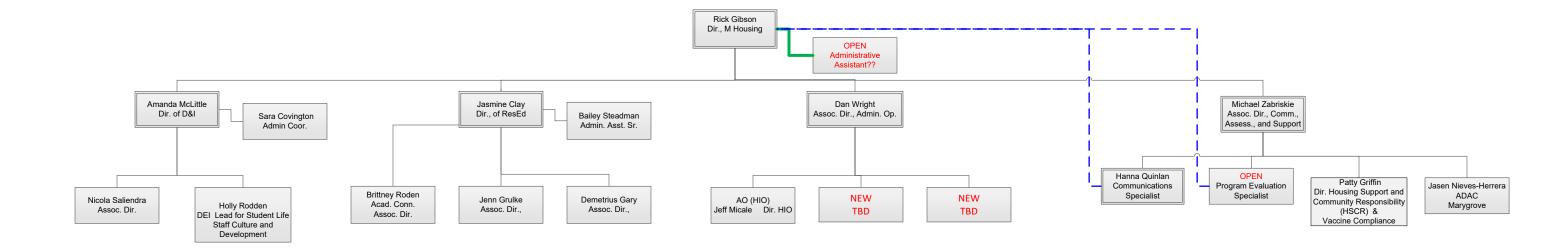

## **Michigan Housing Unit Org Chart Org Chart** 2024 - 2025

Updated: 08/16/24

#### THE INFORMATION IN THIS BOX HAS NOT BEEN UPDATED

NOTES: This organizational chart represents the entire M Housing Unit. There are currently 90+ full-time positions that

Following is a summary of our various undergraduate, graduate and professional student staff positions. As of today we have **589 student staff** members:

# Michigan Housing Administrative Operations Org Chart 2024 - 2025

Michigan Housing Communications, Assessment, Support Org Chart 2024 - 2025

# Michigan Housing Diversity & Inclusion Org Chart 2024 - 2025

## Michigan Housing Residence Education Org Chart 2024 - 2025