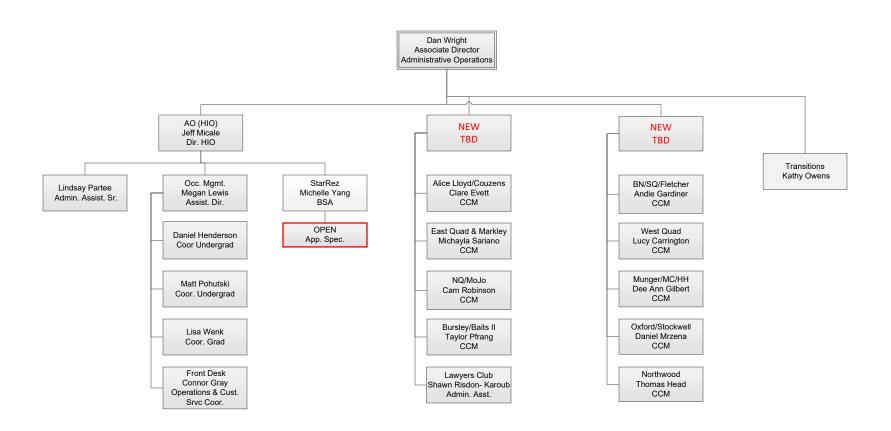

# Michigan Housing Administrative Operations Org Chart 2024 - 2025

Michigan Housing Communications, Assessment, Support Org Chart 2024 - 2025